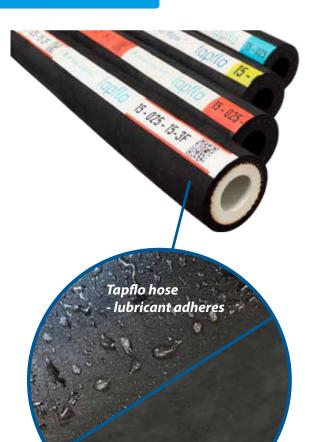

#### Better lubricant adhesion

 less friction and lower heat build-up between the shoes and the hose

Other brands - lubricant does not adhere

> All about your flow

www.tapflo.com

- horizontally packed on a pallet hoses can also be bent to optimize transport costs
- packed in blue foil for better storage and transport
- clear sticker label for precise part identification
- inalterable **hose marking** for better identification even in the most demanding applications